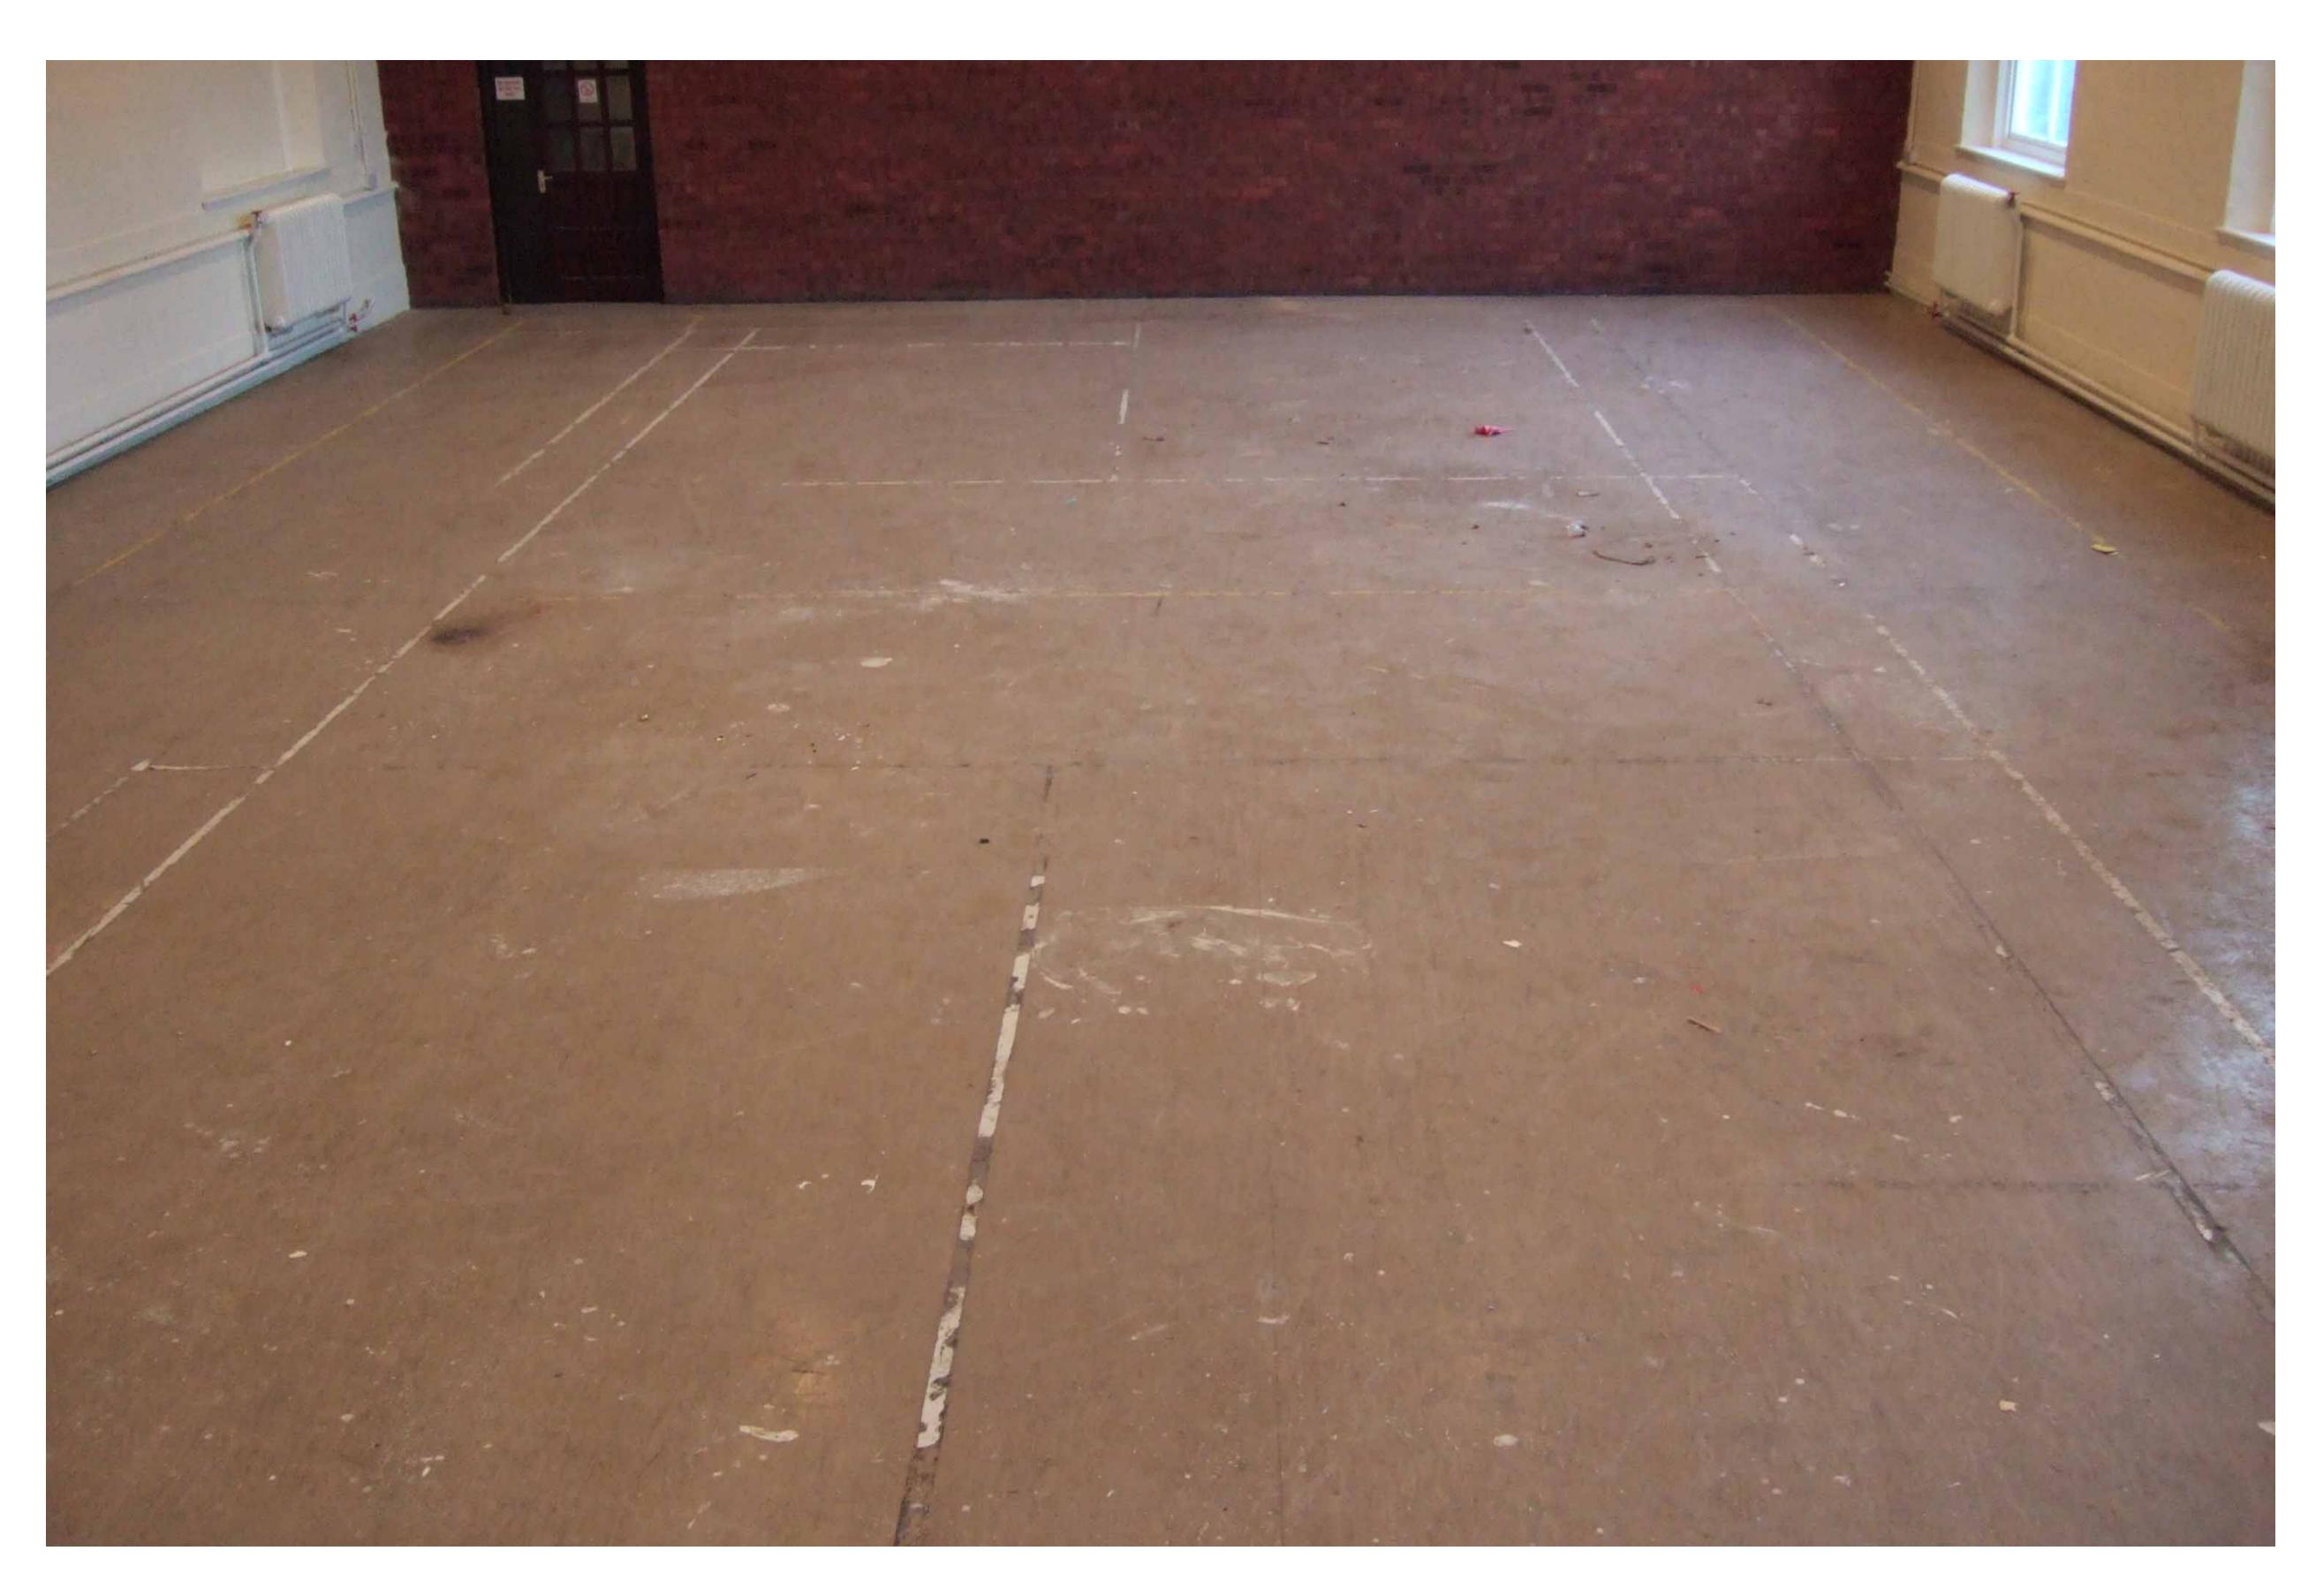

## Photos taken after hall refurbishment prior to floor scrub September 2006.

Badminton and Volleyball Floor Markings.

Steve Edwards Nov 2006

\_Badmint\_Summary\_of\_Marking\_Badminton\_Volleyball\_ 021106.ppt