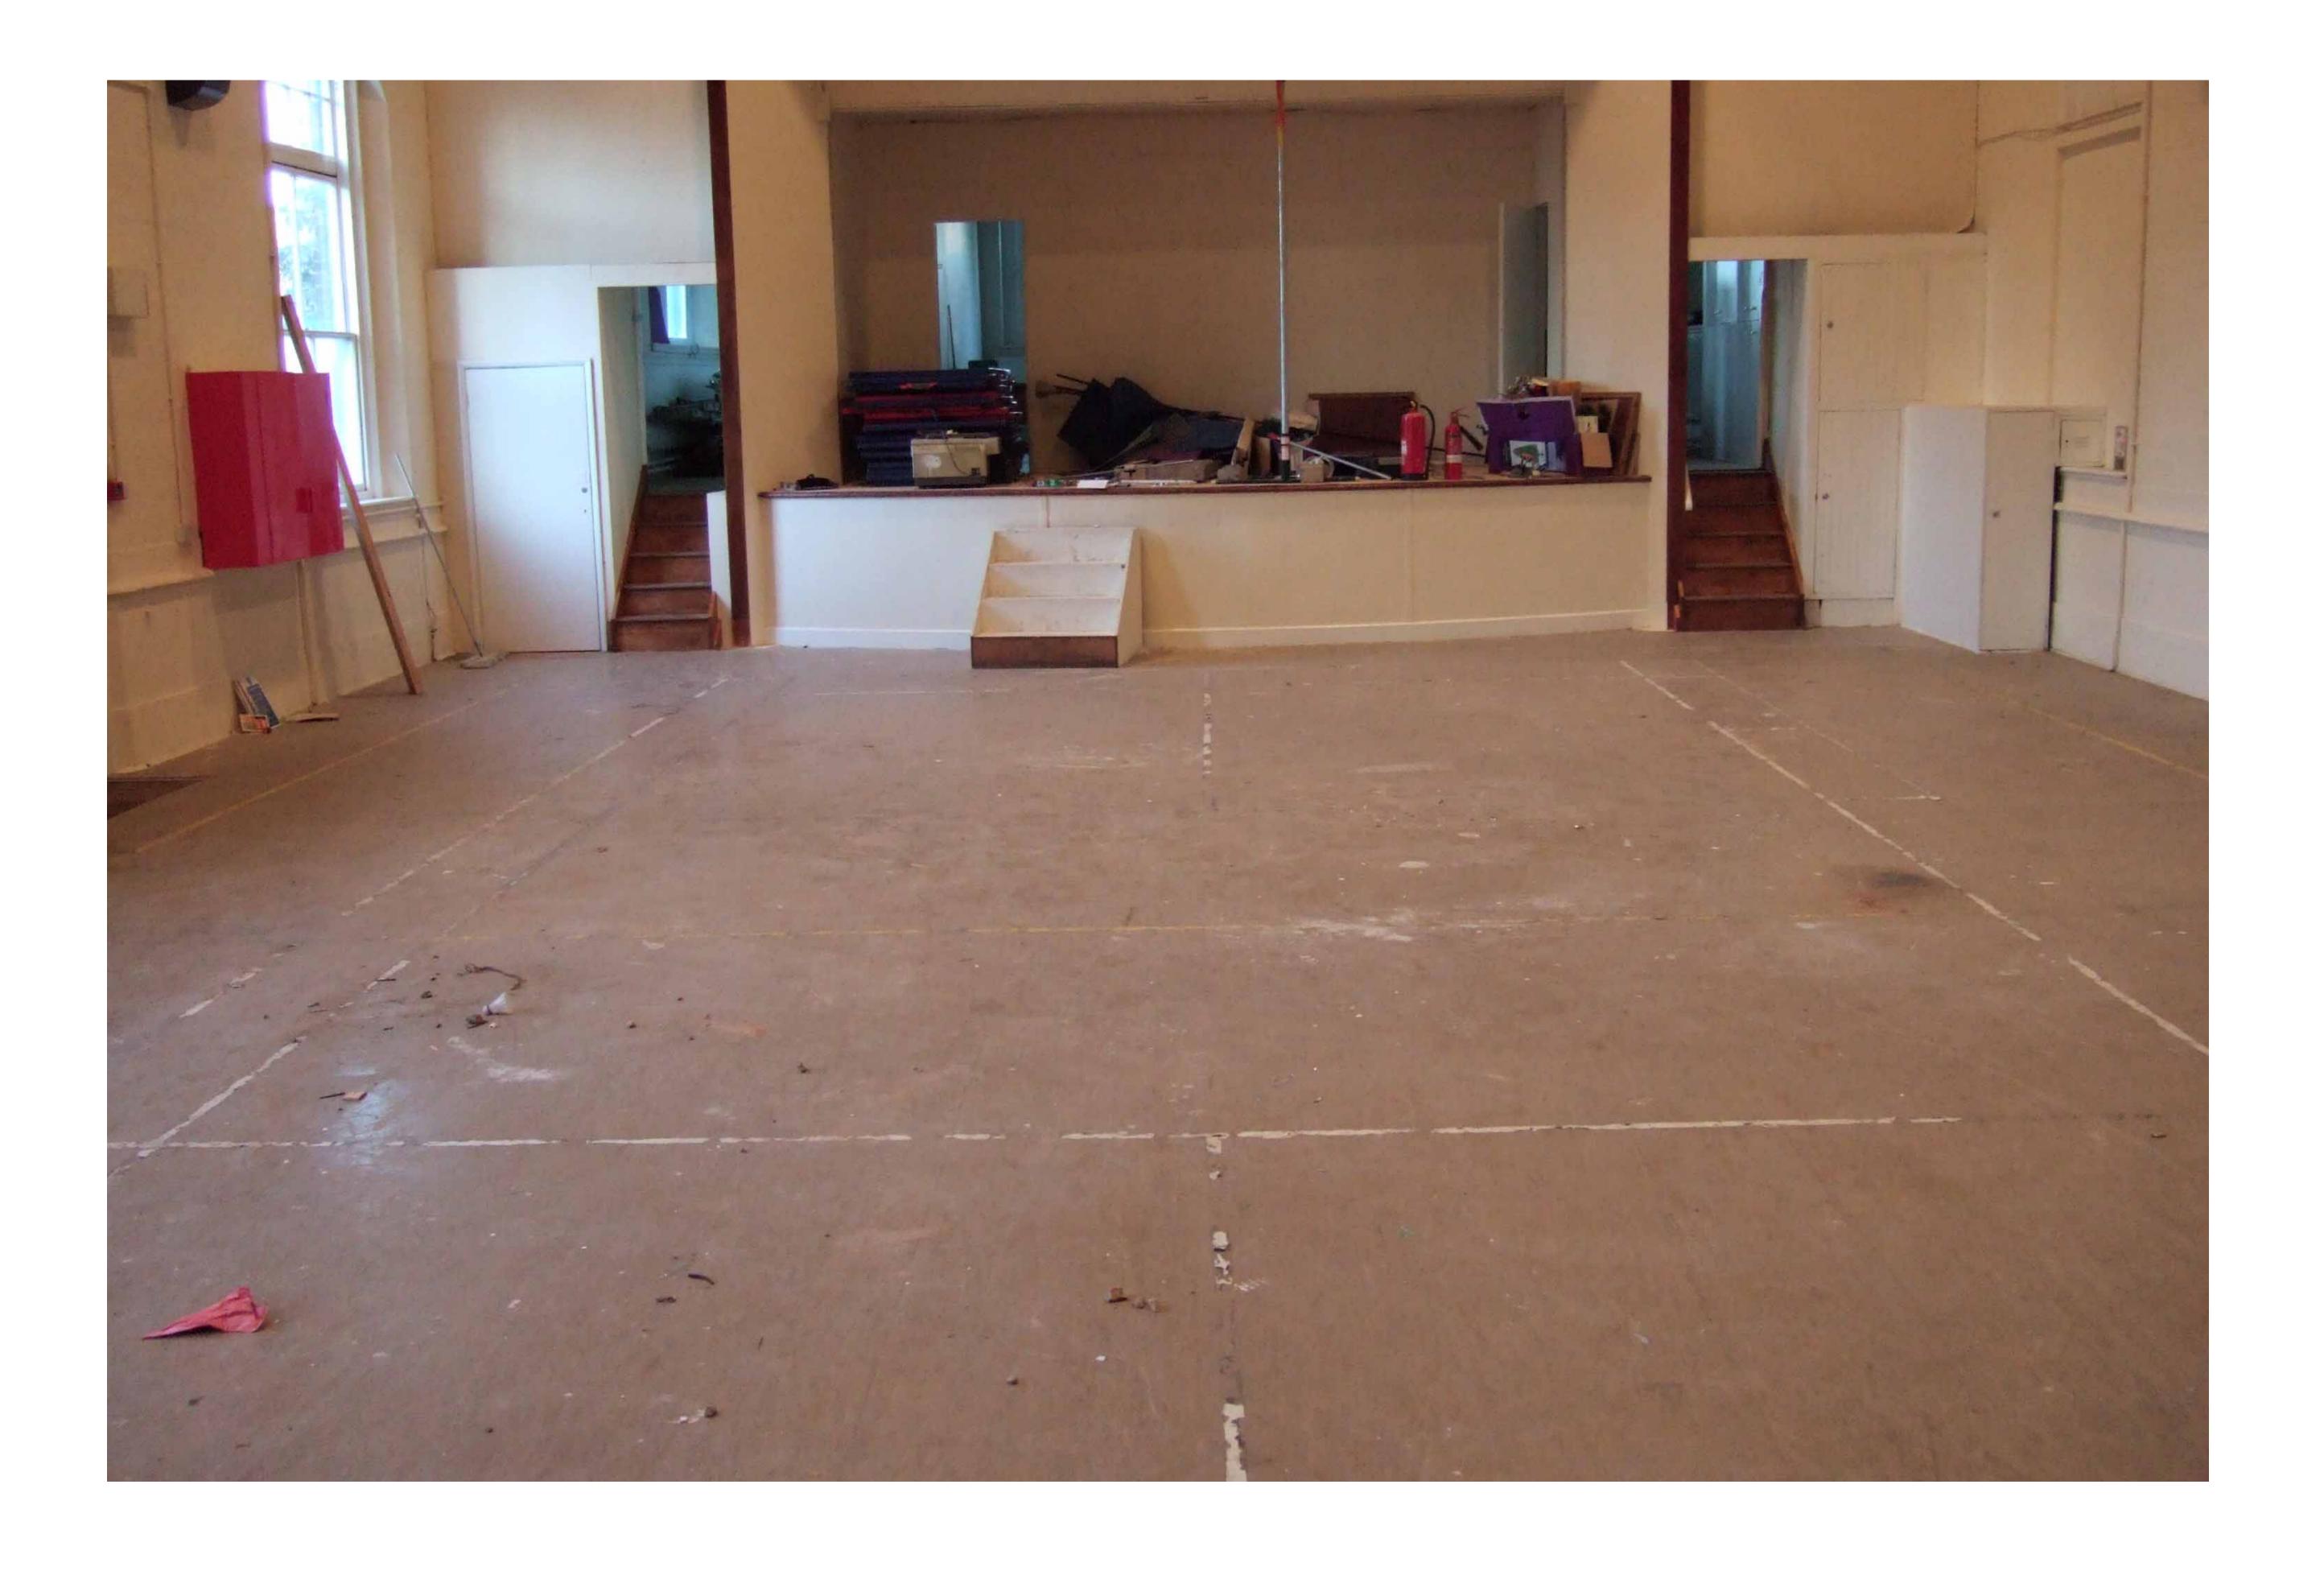

## Photos taken after hall refurbishment prior to floor scrub September 2006.

Badminton and Volleyball Floor Markings.

Steve Edwards Nov 2006

\_Badmint\_Summary\_of\_Marking\_Badminton\_Volleyball\_ 021106.ppt