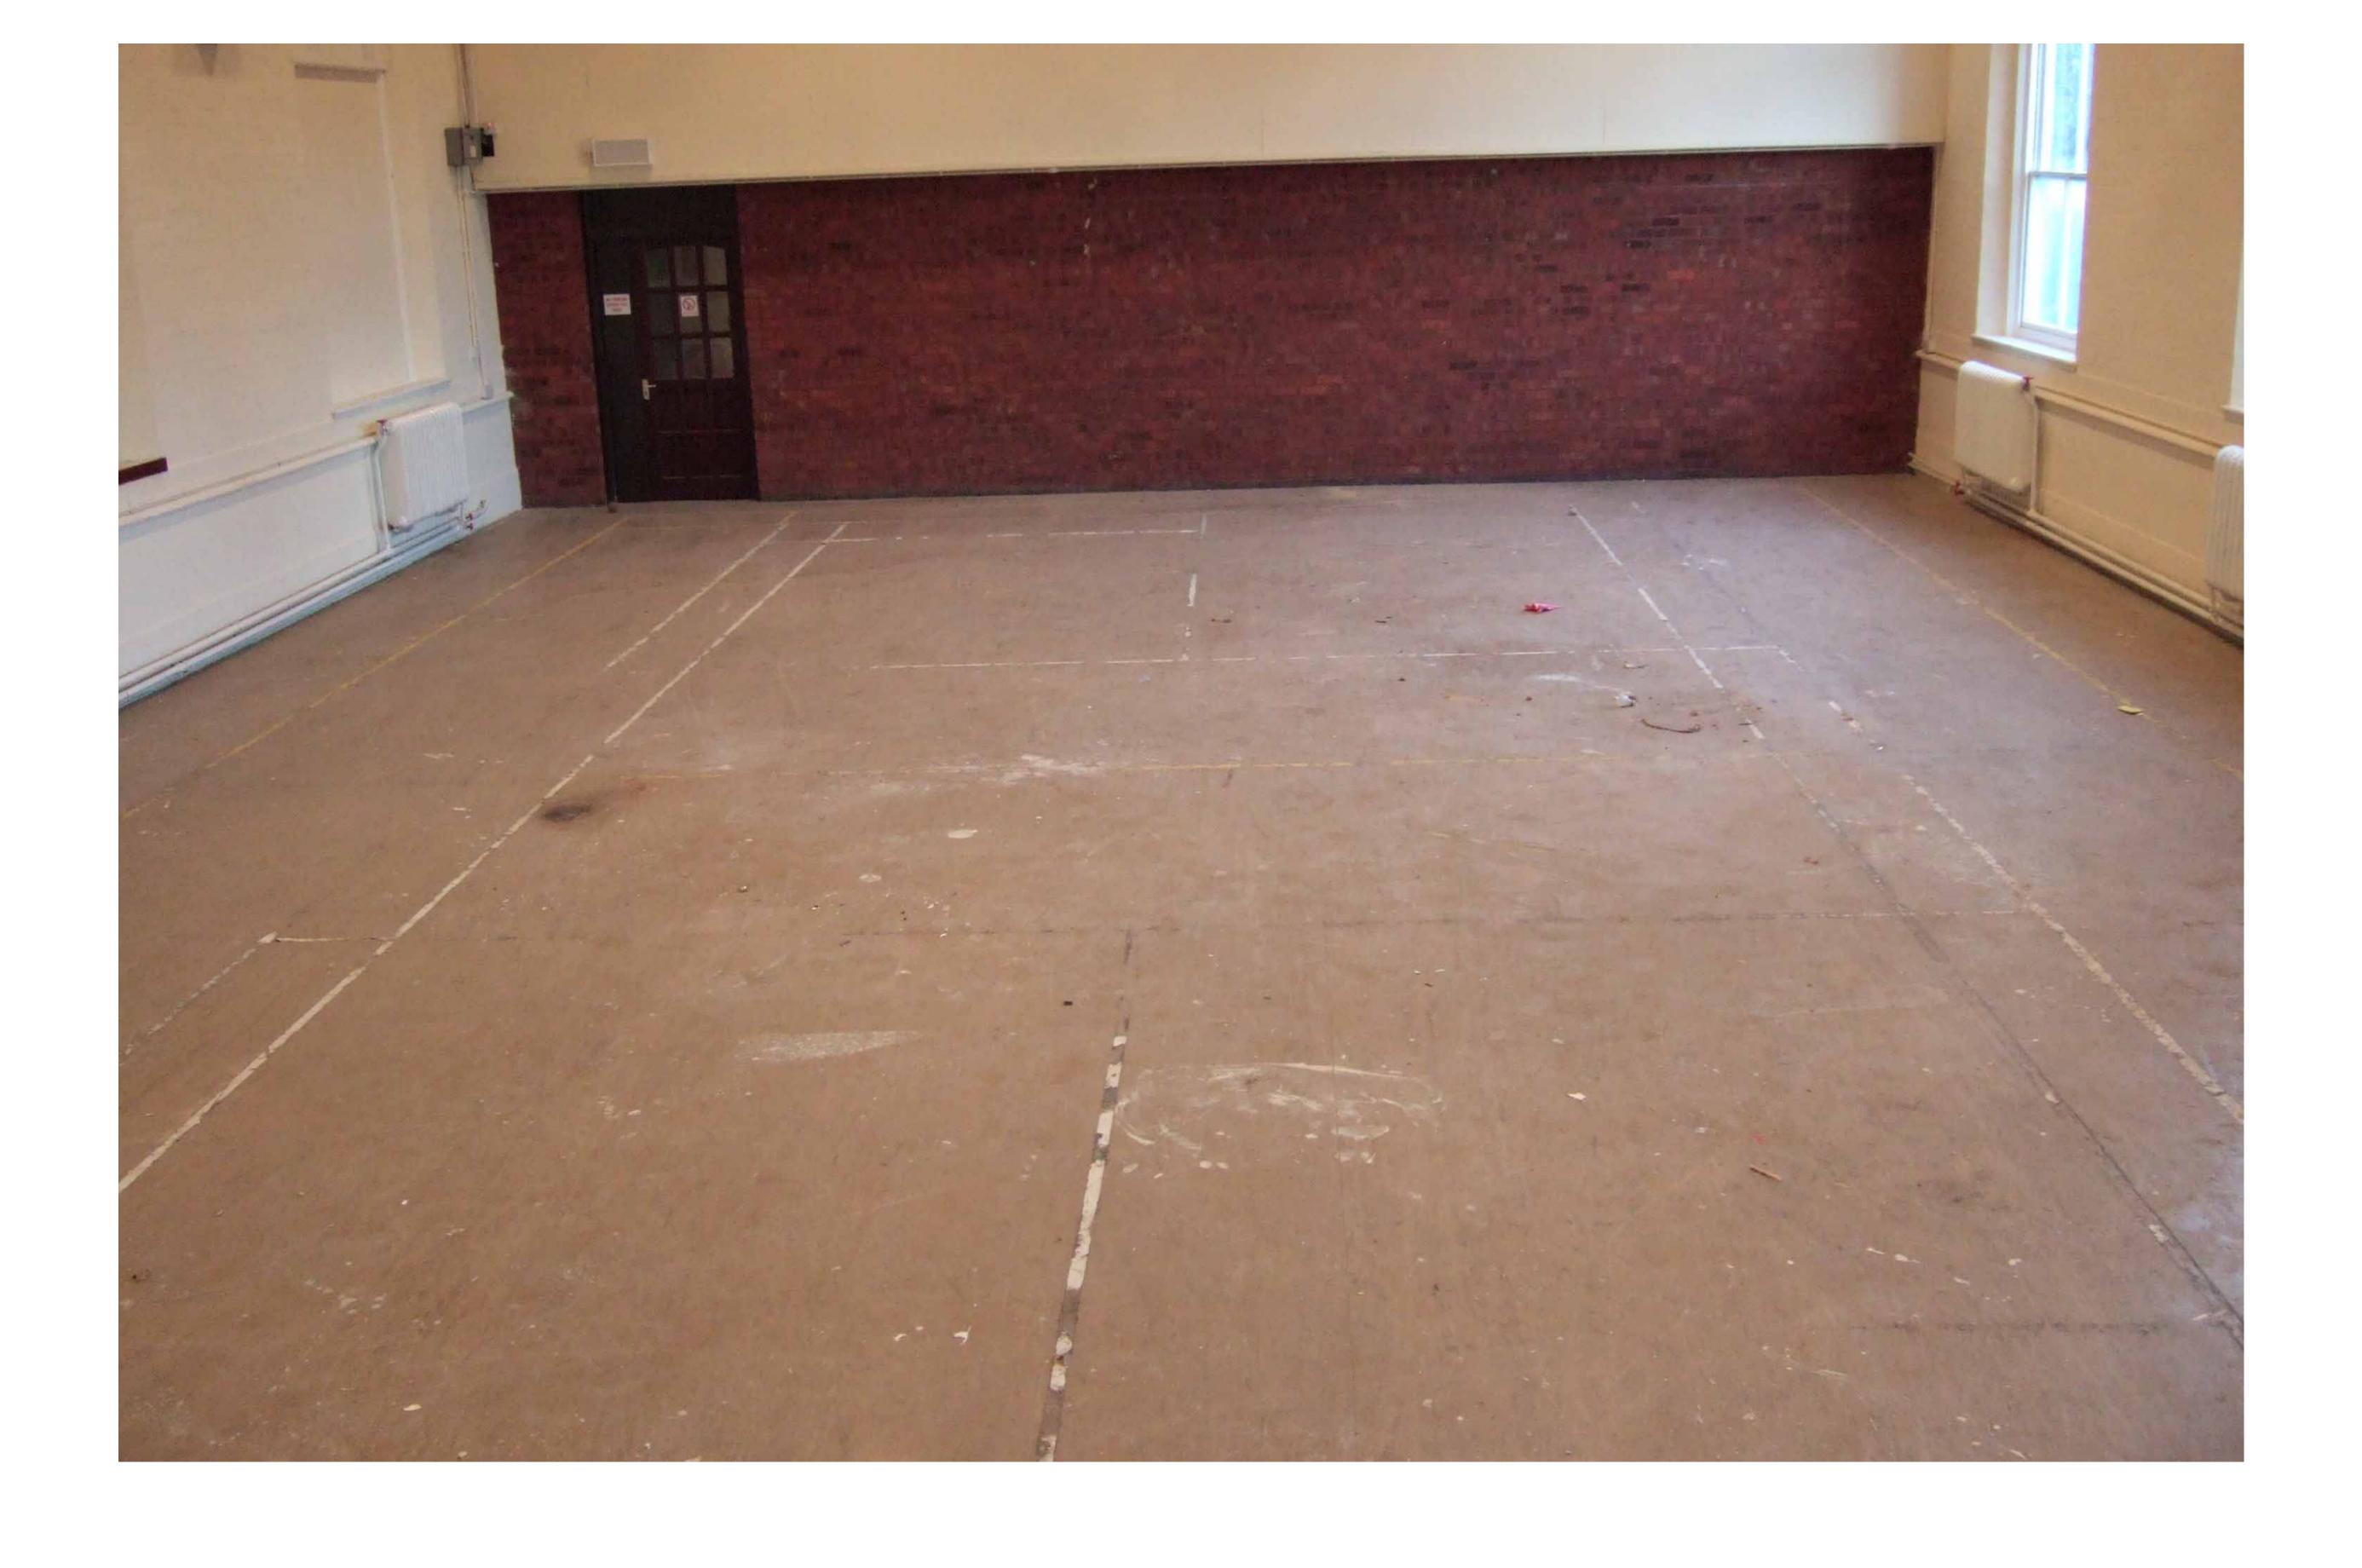

## Photos taken after hall refurbishment prior to floor scrub September 2006.

Badminton and Volleyball Floor Markings.

Steve Edwards Nov 2006

\_Badmint\_Summary\_of\_Marking\_Badminton\_Volleyball\_ 021106.ppt