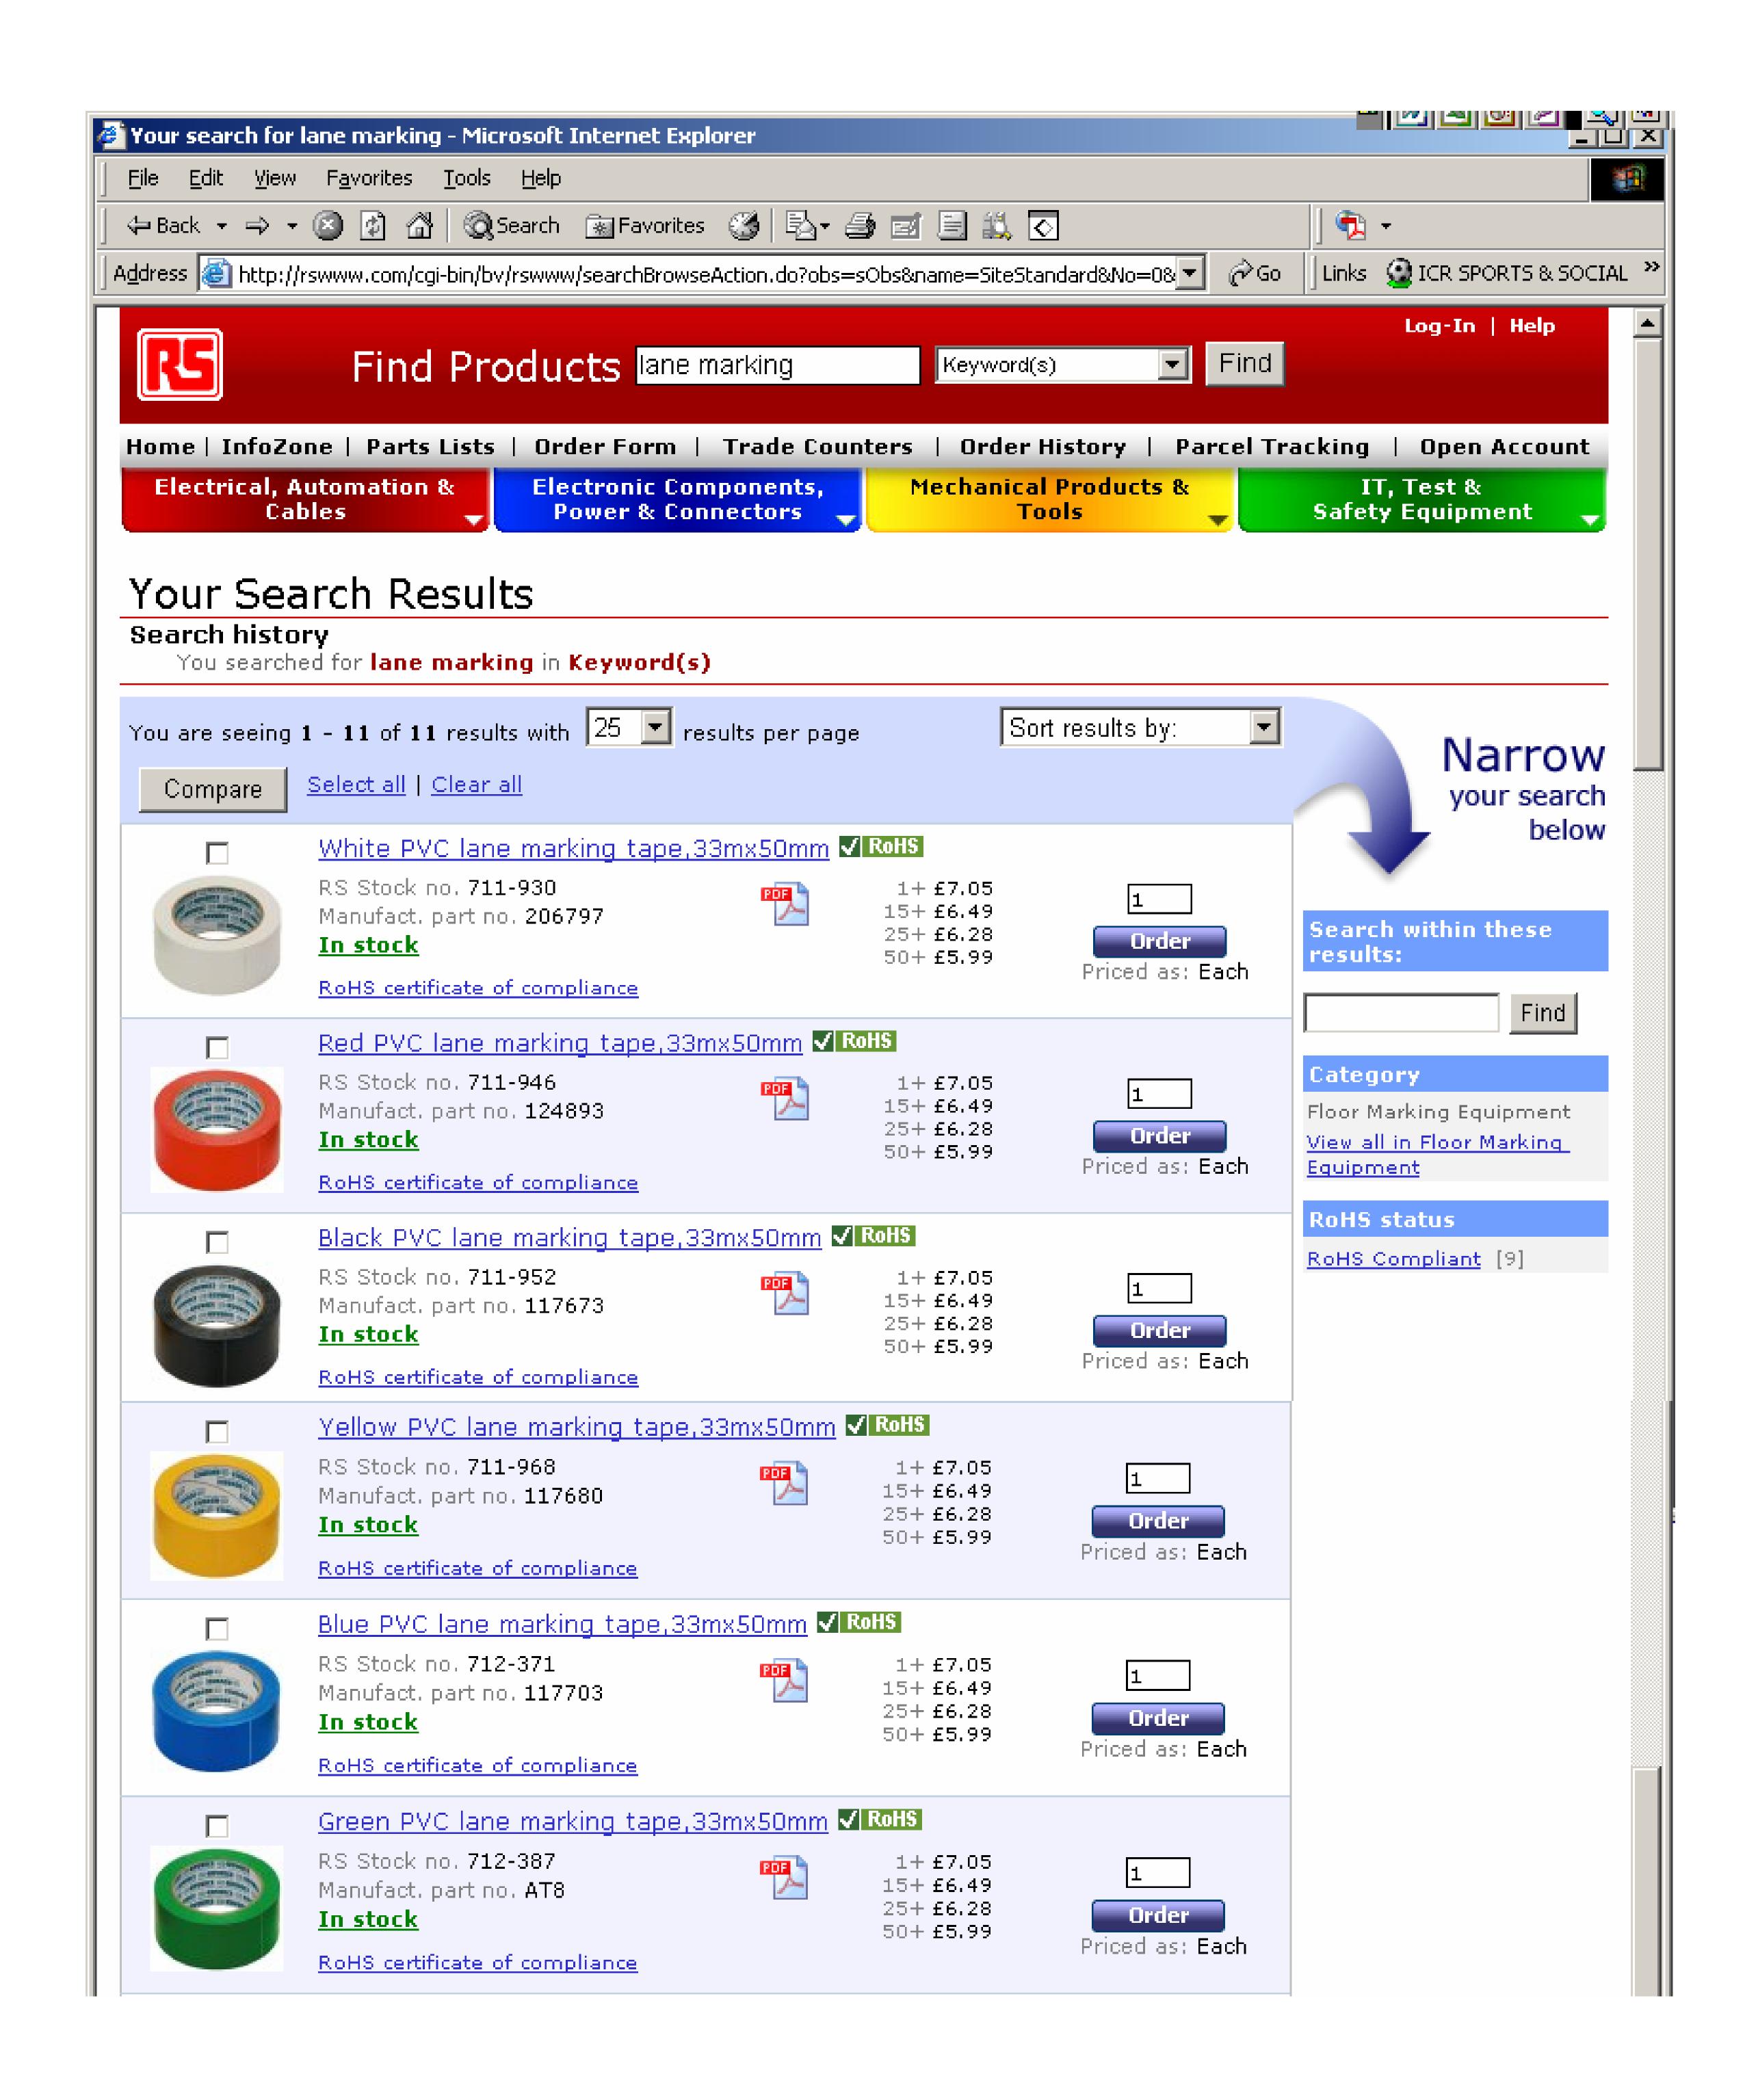

Tape used was from RS components – see above.

The badminton court was laid to recognised size standards