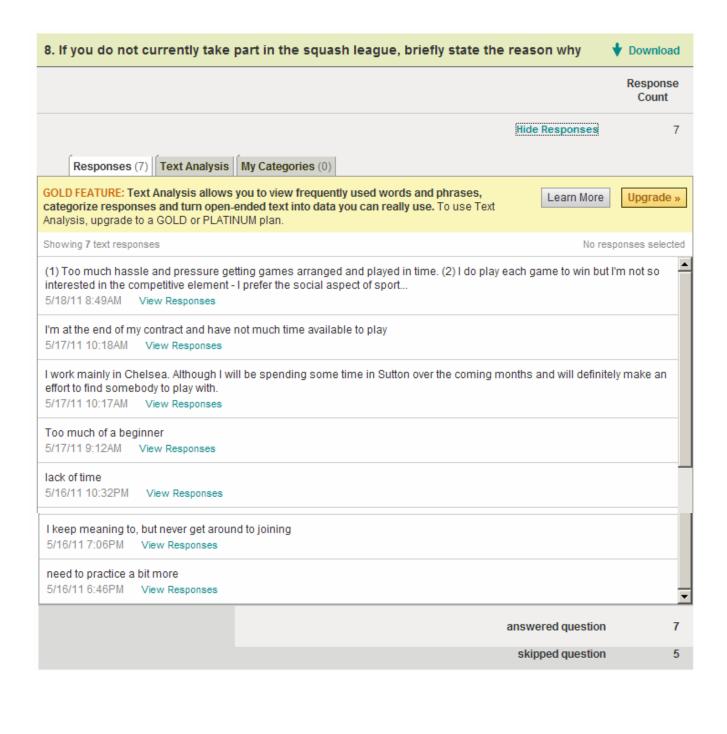

playing                     | 100.0% (2)        | 2                 |
| Work infrequently at the Sutton site           | 100.0% (1)        | 1                 |
| Don't have enough time to play                 | 100.0% (4)        | 4                 |
| Injury                                         | 0.0% (0)          | 0                 |
| Too expensive                                  | 0.0% (0)          | 0                 |
| Don't like squash anymore                      | 0.0% (0)          | 0                 |
| Other                                          | 0.0% (0)          | 0                 |
|                                                | answered question | 8                 |
|                                                | skipped question  | 4                 |



| What would make you play more squash at the Ups Squash Club (ICR/RMH)?                                                                                                                                                  |                   | <b>♦</b> Download |
|-------------------------------------------------------------------------------------------------------------------------------------------------------------------------------------------------------------------------|-------------------|-------------------|
|                                                                                                                                                                                                                         |                   | Response<br>Count |
|