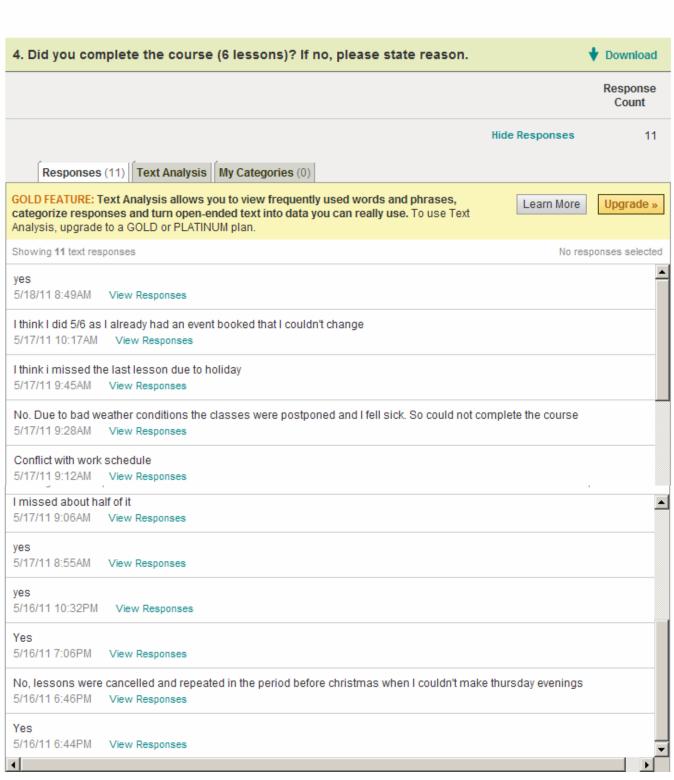

## Squash Coaching Survey - Kindly sent to around **50** Players by Laura in May 2011 (Last 4 Courses)



| 3. Did you enjoy the course? | Create Chart        | <b>♦</b> Download |
|------------------------------|---------------------|-------------------|
|                              | Response<br>Percent | Response<br>Count |
| Yes                          | 100.0%              | 12                |
| No                           | 0.0%                | 0                 |
|                              | answered question   | 12                |
|                              | skipped question    | 0                 |



## 5. Any other comments about the course? e.g. What was the most useful aspect of the course, or tell us how we can improve the course.



Response Count

Hide Responses

7

Responses (7) Text Anal

Text Analysis My Categories (0)

GOLD FEATURE: Text Analysis allows you to view frequently used words and phrases, categorize responses and turn open-ended text into data you can really use. To use Text Analysis, upgrade to a GOLD or PLATINUM plan.

Learn More

Upgrade »

Showing 7 text responses

No responses selected

Really good coach, very friendly and knowledgeable, good opportunities to practise and play.

5/17/11 10:17AM View Responses

I had not played squash before, but had played lots of tennis. The course was good for learning the basic rules of squash as well as learning some of