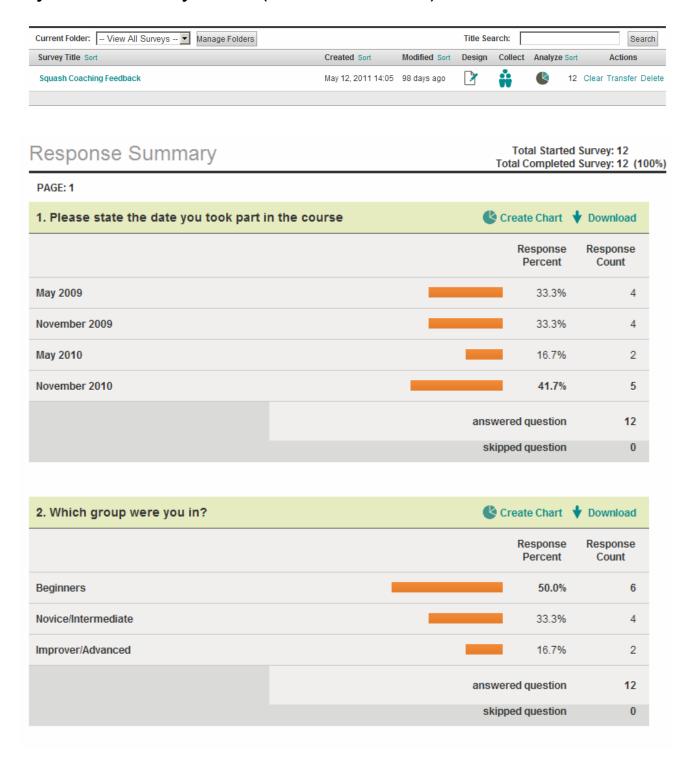

## Squash Coaching Survey - Kindly sent to around **50** Players by Laura in May 2011 (Last 4 Courses)

| 3. Did you enjoy the course? | Create Chart        | <b>♦</b> Download |
|------------------------------|---------------------|-------------------|
|                              | Response<br>Percent | Response<br>Count |
| Yes                          | 100.0%              | 12                |
| No                           | 0.0%                | 0                 |
|                              | answered question   | 12                |
|                              | skipped question    | 0                 |